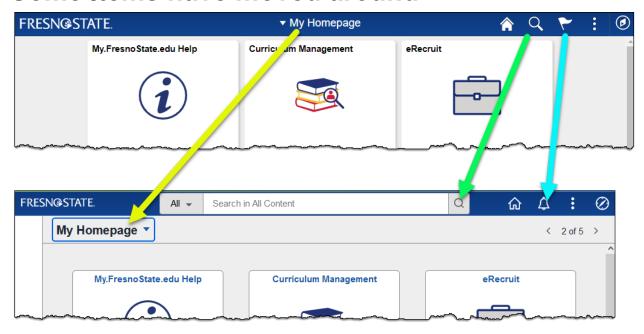

## Some Items have moved around

Features may be in locations that you don't expect, but everything should still be available!