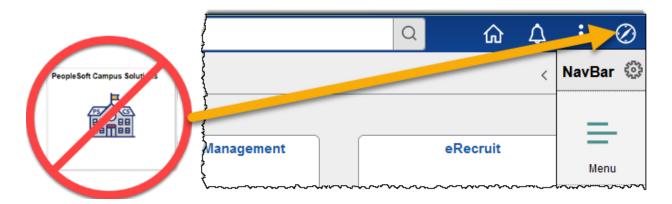

## **Updates (Campus Solutions Only)**

One of the biggest changes in the PeopleSoft upgrade is that there **no longer is a** "PeopleSoft Campus Solutions" tile. The Main Menu, Favorites, Recently Visited and the navigation breadcrumbs have been moved to the **NavBar**.

The **NavBar** will be your starting point to navigate to pages in PeopleSoft Campus Solutions.

Just like the classic view, you will have the Menu, Favorites, and Recently Visited pages available in the **NavBar** 