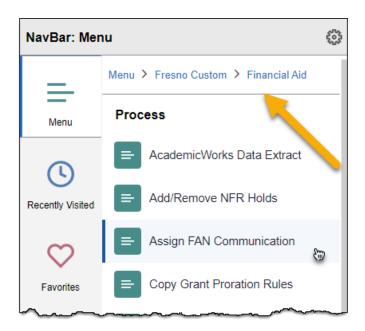

## Breadcrumbs have moved to the NavBar

\* If you have documentation that shows old breadcrumbs screenshots, Please Update.