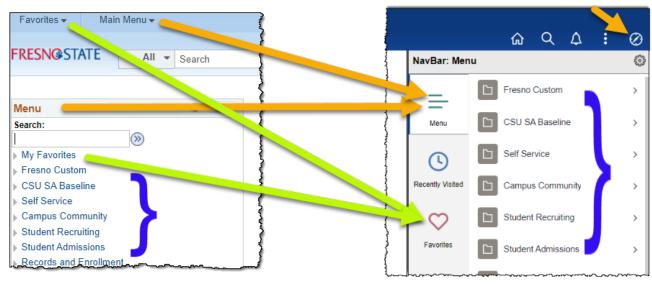

The **NavBar** will be your starting point to navigate to pages in PeopleSoft Campus Solutions.

Just like the classic view, you will have the Menu, Favorites, and Recently Visited pages available in the **NavBar** 

## Breadcrumbs have moved to the NavBar

\* If you have documentation that shows old breadcrumbs screenshots, Please Update.